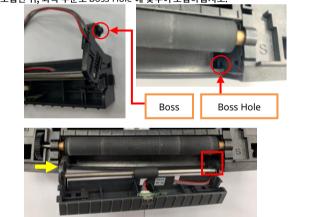

3. Insert the Peeler Wire into the Wire Hole.

4. With the Wire inserted, fit the right Boss of the Peeler to the Boss Hole as shown below. Also, fit the left one to the Boss Hole.

- 7. Make the bottom of the Printer face the front. Press the Hooks (red circles) toward the inner direction to remove the Cover Dip and shape the Peeler Wire as shown below.
  - **%** Be careful to avoid tangling with other Wires when shaping.