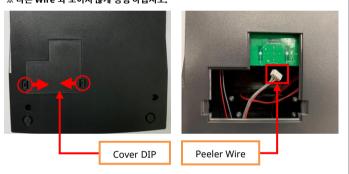

3. Insert the Peeler Wire into the Wire Hole.

4. With the Wire inserted, fit the right Boss of the Peeler to the Boss Hole as shown below. Also, fit the left one to the Boss Hole.

- 7. Make the bottom of the Printer face the front. Press the Hooks (red circles) toward the inner direction to remove the Cover Dip and shape the Peeler Wire as shown below.
  - **%** Be careful to avoid tangling with other Wires when shaping.