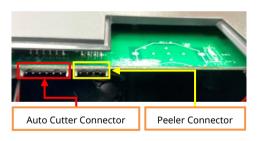

8. Insert the Peeler Wire to the Peeler Connector (yellow square) in the correct direction.

- 5. Remove the Cover Roller L&R and fit the Peeler Bars to the square-shaped sockets (red circles) by matching each Bar to the corresponding side. Then, reinstall the removed Cover Roller L&R.
  - **X** Be careful to install the Peeler Bar correctly. Otherwise, the Peeler will not work properly.