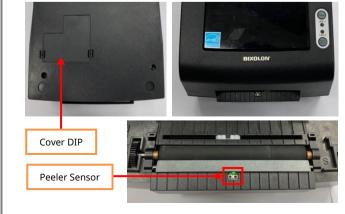

9. Reinstall the Cover Dip that was removed in step 7. Then, connect the power supply and turn the power on to check if the Peeler Sensor LED is green when turned on.

**X** See the User Manual for how to supply paper.

7. Printer 바닥 면이 정면으로 향하게 하십시오. Hook(빨간색 원)를 내측 방향으로 눌러 Cover DIP 을 분리하고 Peeler Wire 를 하기 그림과 같이 보이게 정형하십시오. ※ 다른 Wire 와 꼬이지 않게 정형 하십시오.

9. 순서 7 에서 분리한 Cover DIP 을 재 조립하십시오. 이 후, 전원장치를 연결하여 전원을 켜고 Peeler Sensor LED 에 녹색 점등 되는지 확인하십시오.

※ 용지 설치 방법은 User Manual 을 참조하여 주십시오.