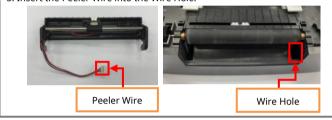

3. Insert the Peeler Wire into the Wire Hole.

4. With the Wire inserted, fit the right Boss of the Peeler to the Boss Hole as shown below. Also, fit the left one to the Boss Hole.

- 7. Make the bottom of the Printer face the front. Press the Hooks (red circles) toward the inner direction to remove the Cover Dip and shape the Peeler Wire as shown below.
  - **%** Be careful to avoid tangling with other Wires when shaping.