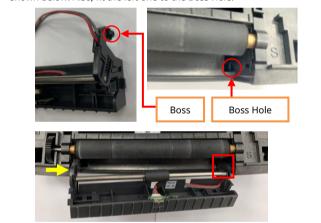

3. Insert the Peeler Wire into the Wire Hole.

4. With the Wire inserted, fit the right Boss of the Peeler to the Boss Hole as shown below. Also, fit the left one to the Boss Hole.

- 7. Make the bottom of the Printer face the front. Press the Hooks (red circles) toward the inner direction to remove the Cover Dip and shape the Peeler Wire as shown below.
  - **%** Be careful to avoid tangling with other Wires when shaping.