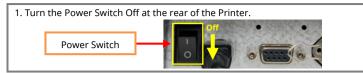

## **How to Mount Peeler**

6. Turn the Switch On as shown below. Then, engage the Peeler Levers with