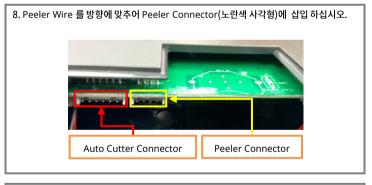

8. Insert the Peeler Wire to the Peeler Connector (yellow square) in the correct direction.

- 5. Remove the Cover Roller L&R and fit the Peeler Bars to the square-shaped sockets (red circles) by matching each Bar to the corresponding side. Then, reinstall the removed Cover Roller L&R.
  - **X** Be careful to install the Peeler Bar correctly. Otherwise, the Peeler will not work properly.