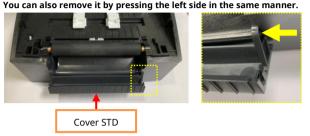

### DX/TX(4inch Model) Series

- 2. As shown below, press the right side of the Cover STD in the direction indicated by the yellow arrow to remove it
- \* You can also remove it by pressing the left side in the same manner.