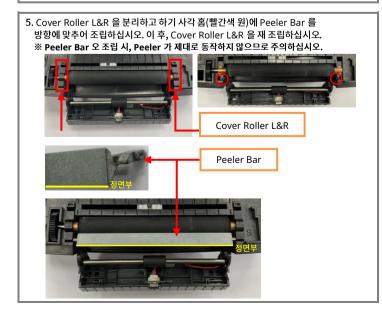

8. Insert the Peeler Wire to the Peeler Connector (yellow square) in the correct direction.

- 5. Remove the Cover Roller L&R and fit the Peeler Bars to the square-shaped sockets (red circles) by matching each Bar to the corresponding side. Then, reinstall the removed Cover Roller L&R.
  - **X** Be careful to install the Peeler Bar correctly. Otherwise, the Peeler will not work properly.

# Peeler 장착 방법