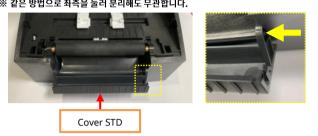

### DX/TX(4inch Model) Series

- 2. As shown below, press the right side of the Cover STD in the direction indicated by the yellow arrow to remove it
- \* You can also remove it by pressing the left side in the same manner.

### DX/TX(4inch Model) 시리즈

2. 하기와 같이, Cover STD 의 우측을 내측 방향(노란색 화살표)으로 눌러 분리하십시오.

※ 같은 방법으로 좌측을 눌러 분리해도 무관합니다.

4. Wire 를 삽입한 상태로 하기와 같이 Peeler 의 우측 부 Boss 를 Boss Hole 에 조립한 뒤, 좌측 부분도 Boss Hole 에 맞추어 조립하십시오