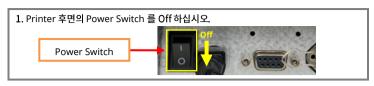

## **How to Mount Peeler**

6. Turn the Switch On as shown below. Then, engage the Peeler Levers with