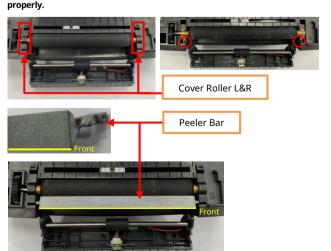

8. Insert the Peeler Wire to the Peeler Connector (yellow square) in the correct direction.

- 5. Remove the Cover Roller L&R and fit the Peeler Bars to the square-shaped sockets (red circles) by matching each Bar to the corresponding side. Then, reinstall the removed Cover Roller L&R.
  - **X** Be careful to install the Peeler Bar correctly. Otherwise, the Peeler will not work properly.