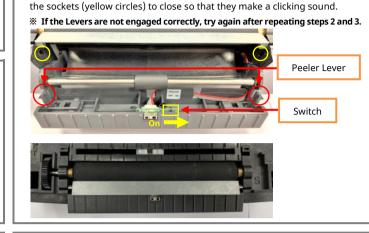

## **How to Mount Peeler**

6. Turn the Switch On as shown below. Then, engage the Peeler Levers with