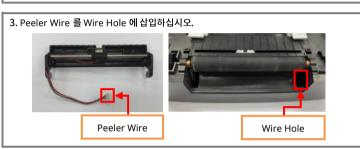

3. Insert the Peeler Wire into the Wire Hole.

4. With the Wire inserted, fit the right Boss of the Peeler to the Boss Hole as shown below. Also, fit the left one to the Boss Hole.

- 7. Make the bottom of the Printer face the front. Press the Hooks (red circles) toward the inner direction to remove the Cover Dip and shape the Peeler Wire as shown below.
  - **%** Be careful to avoid tangling with other Wires when shaping.