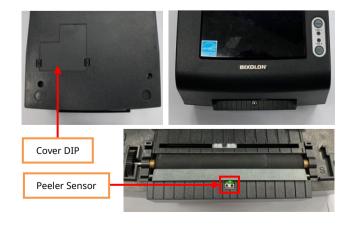

7. Printer 바닥 면이 정면으로 향하게 하십시오. Hook(빨간색 원)를 내측 방향으로 눌러 Cover DIP 을 분리하고 Peeler Wire 를 하기 그림과 같이 보이게 정형하십시오. ※ 다른 Wire 와 꼬이지 않게 정형 하십시오.

9. 순서 7 에서 분리한 Cover DIP 을 재 조립하십시오. 이 후, 전원장치를 연결하여 전원을 켜고 Peeler Sensor LED 에 녹색 점등 되는지 확인하십시오.