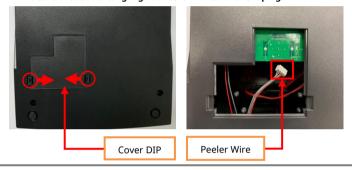

3. Insert the Peeler Wire into the Wire Hole.

4. With the Wire inserted, fit the right Boss of the Peeler to the Boss Hole as shown below. Also, fit the left one to the Boss Hole.

- 7. Make the bottom of the Printer face the front. Press the Hooks (red circles) toward the inner direction to remove the Cover Dip and shape the Peeler Wire as shown below.
  - **%** Be careful to avoid tangling with other Wires when shaping.

8. Insert the Peeler Wire to the Peeler Connector (yellow square) in the correct direction.

- 5. Remove the Cover Roller L&R and fit the Peeler Bars to the square-shaped sockets (red circles) by matching each Bar to the corresponding side. Then, reinstall the removed Cover Roller L&R.
  - **X** Be careful to install the Peeler Bar correctly. Otherwise, the Peeler will not work properly.