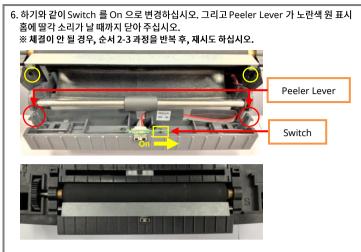

## **How to Mount Peeler**

6. Turn the Switch On as shown below. Then, engage the Peeler Levers with